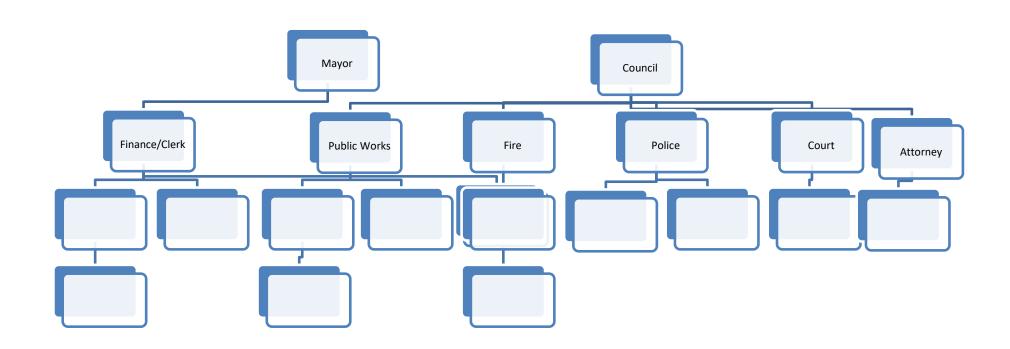

|                                          |
|                           |                               |                                  |                                  |                                          |
|                           |                               |                                  |                                  |                                          |
| Fotal City/Town Employees | 0                             | 0                                | 0                                | 1                                        |

Note: Do not include any employee who is not employed directly by the entity.

#### **Local Government Budget Calendar**

Local Budget Act: Title 7, Chapter 6, Part 40 MCA



#### Town of Froid Organizational Chart



#### **Town of Froid**

## Taxable Valuation/Mill Levy Ten-Year History and Analysis

NOTE: The analysis below includes only entity-wide levies subject to the limitations of Section 15-10-420, MCA

If applicable, a separate analysis is provided for levies subject to the limitations of Section 15-10-420, MCA that are authorized and actually imposed using a different taxable valuation.

Analyses contained in this report <u>do not include voted or permissive levies</u>. Voted and/or permissive mills levied in the current year are listed below.

| ENTITY-WIDE TAXABLE<br>FISCAL YEAR VALUATION |         | %INCREASE<br>(DECREASE)<br>FROM<br>PREVIOUS<br>YEAR | TOTAL CURRENT YEAR AUTHORIZED MILL LEVY (Includes Prior Year Carry Forward Mills)