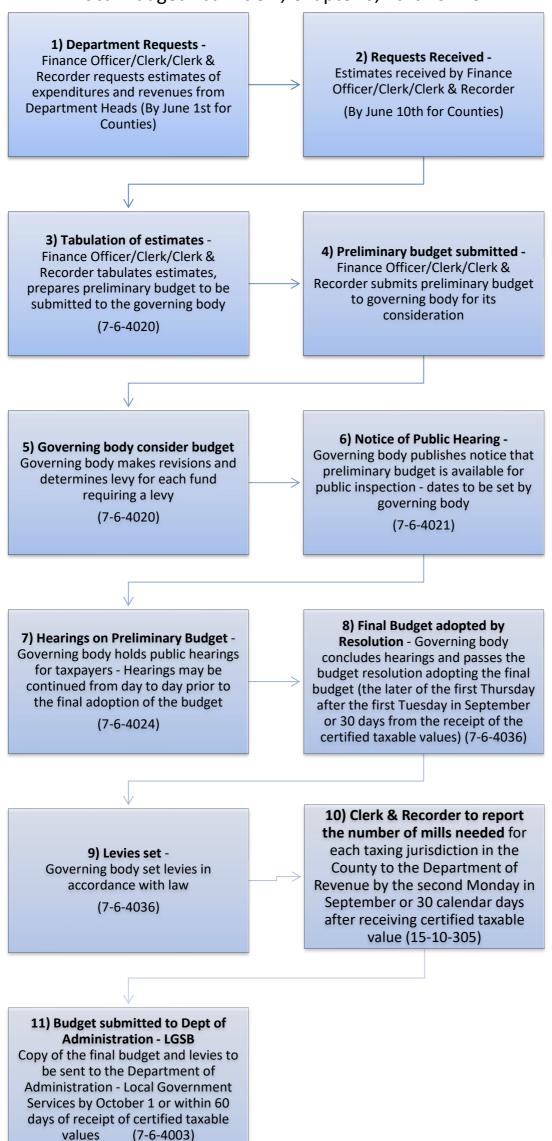

#### **Local Government Budget Calendar**

Local Budget Act: Title 7, Chapter 6, Part 40 MCA